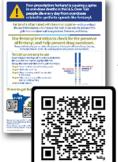

### HELP PREVENT DRUG OVERDOSES

Download this poster on how to use test strips to check drugs for the presence of fentanyl.

Where to get fentanyl test strips in WI