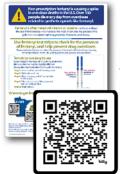

### HELP PREVENT DRUG OVERDOSES

Download this poster on how to use test strips to check drugs for the presence of fentanyl.

Where to get fentanyl test strips in WI