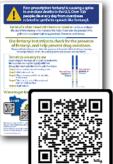

### HELP PREVENT DRUG OVERDOSES

Download this poster on how to use test strips to check drugs for the presence of fentanyl.

Where to get fentanyl test strips in WI