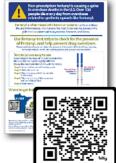

### HELP PREVENT DRUG OVERDOSES

Download this poster on how to use test strips to check drugs for the presence of fentanyl.

Where to get fentanyl test strips in WI