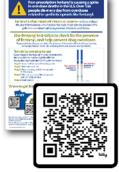

### HELP PREVENT DRUG OVERDOSES

Download this poster on how to use test strips to check drugs for the presence of fentanyl.

Where to get fentanyl test strips in WI